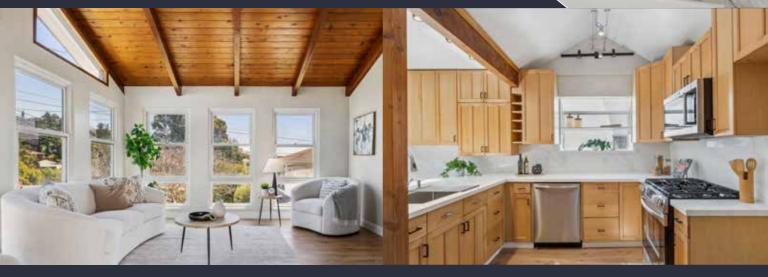

#### **HOME FEATURES**

- Three Bedrooms & One Full Bathroom
- Vaulted Ceilings & Wood-Burning Stove
- Updated Bathroom with Designer Finishes
- Quartz Kitchen Counters & Ample Cabinetry
- Landscaped Yard with Turf & Mature Plantings
- Family Room Opens Directly to Private Gardens
- Bonus Room Ideal for Office, Gym or Studio Use
- Minutes from Local Parks, Shops and Restaurants
- Quick Access to I-580 & Hwy 13 for Easy Commuting