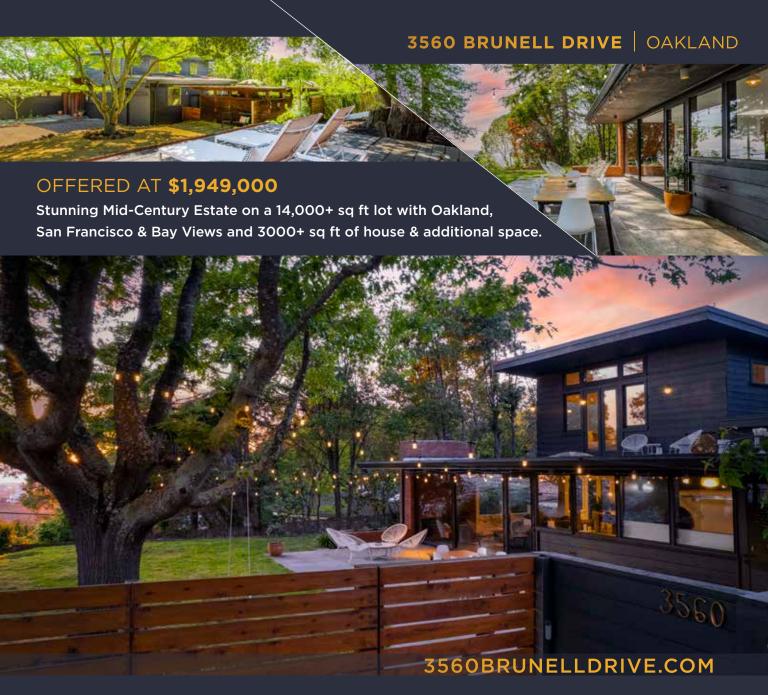

3560 BRUNELL DRIVE OAKLAND

#### **HOME FEATURES**

- Luxurious new hot tub
- Detached writer's office
- San Francisco, Oakland and Bay views
- Additional (recently renovated) studio unit
- .33 acre level lot with patio, yard and gardens
- Two car attached garage with direct interior access
- Detached, expansive flex building with garage door
- Pedigree architect William W. Wurster (apprentice to Frank Lloyd Wright)

Originally designed by William W. Wurster who apprenticed under Frank Lloyd Wright, this Dwell-inspired compound offers an additional, highly stylized in-law apartment, detached writer's office, and a sizable flex building perfect as a gym, workshop, or studio. Walls of glass look out over San Francisco Bay views gently framed by majestic Redwoods. Glass doors flow directly onto the patio, ideal for summer meals, evenings of entertaining, or for soaking in the luxurious new hot tub. A sleek industrial staircase forged of wood and steel leads you to the upper level comprised of a bedroom, bathrooms, and a zen like primary suite with loft area and french doors opening to bay and city views. This level lot sanctuary surrounded by Redwood and Oak trees promises to delight from sunrise to dramatic sunset.