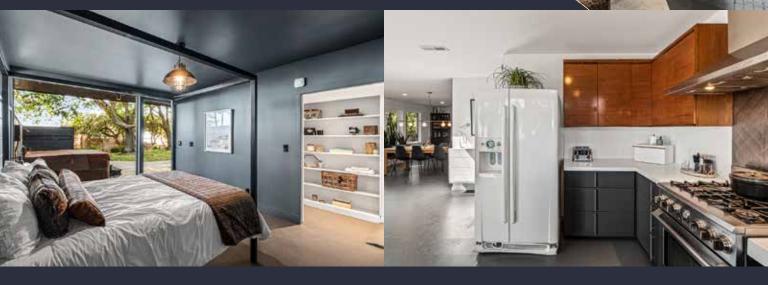

Originally designed by William W. Wurster who apprenticed under Frank Lloyd Wright, this Dwell-inspired compound offers an additional, highly stylized in-law apartment, detached writer's office, and a sizable flex building perfect as a gym, workshop, or studio. Walls of glass look out over San Francisco Bay views gently framed by majestic Redwoods. Glass doors flow directly onto the patio, ideal for summer meals, evenings of entertaining, or for soaking in the luxurious new hot tub. A sleek industrial staircase forged of wood and steel leads you to the upper level comprised of a bedroom, bathrooms, and a zen like primary suite with loft area and french doors opening to bay and city views. This level lot sanctuary surrounded by Redwood and Oak trees promises to delight from sunrise to dramatic sunset.

#### **HOME FEATURES**

- Luxurious new hot tub
- Detached writer's office
- San Francisco, Oakland and Bay views
- Additional (recently renovated) studio unit
- .33 acre level lot with patio, yard and gardens
- Two car attached garage with direct interior access
- Detached, expansive flex building with garage door
- Pedigree architect William W. Wurster (apprentice to Frank Lloyd Wright)